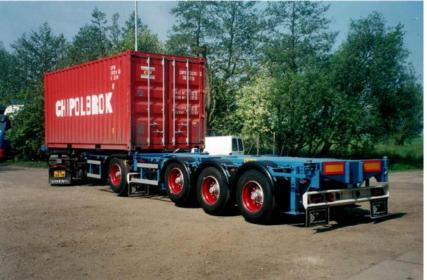

#### 2019 in retrospect Introduction 2030 ft chassis

#### First chassis are well-received by our customers Deadweight of 3,400 kg