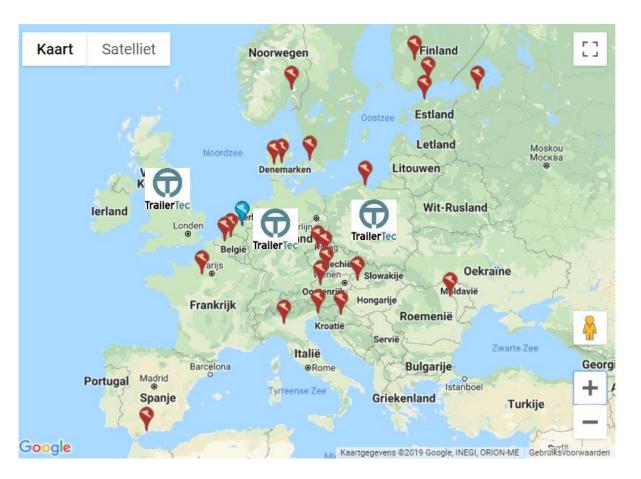

# 2017-2020 Dealer network D-TEC

Establishment of TrailerTec in Germany, Polen and the United Kingdom.

To sell: