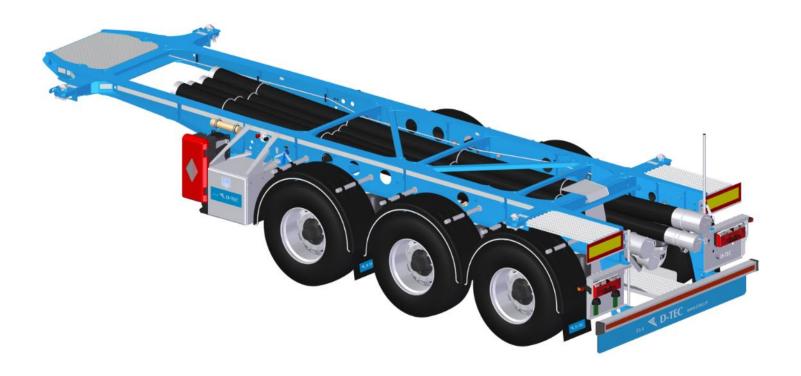

#### 2019 in retrospect Introduction 2030 ft chassis

#### First chassis are well-received by our customers Deadweight of 3,400 kg