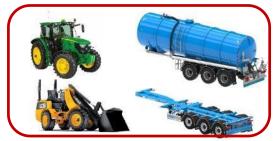

years





## 1959 Began in Maarsbergen as a smithy







# The 1970s Rims factory









#### The 1970s

#### Began constructions of bodywork





#### Applications for rail construction





# The 80s Bodywork construction in Kesteren and delivery of first trailers under the Vlastuin brand









#### The 80s

#### Delivery of parts for Weweler

#### Acquired the first robots









## 1987: Built the first manure-tank trailer 1991: Built the first Combitrailer









# Since 2000 Delivery to more customers of subcontracting









# More and more D-TEC chassis in a assembly line, starting in 2010









# 2015: Our own mechanisation and service company









## 2018 Vlastuin Bedum





#### 2019 in retrospect











Toelevering



Trailers



Mechanisatie & Service





# 2019 in retrospect Expansion of the assembly line & coating line for chassis





## 2019 in retrospect New laser cutting machine



- 6 x 2 metre laser cutting machine 12 Kwh
- Sheet thickness up to 50 mm
- Automated sheet warehouse





## 2019 Introduction D-TEC Trailers Benelux





# 2017-2020 Dealer network D-TEC



Establishment of TrailerTec in Germany, Polen and the United Kingdom.

To sell:







#### 2019 in retrospect Introduction D-TEC Tipper Trailer







#### 2019 in retrospect Introduction 2030 ft chassis



#### First chassis are well-received by our customers Deadweight of 3,400 kg



#### 2019 in retrospect New vacuum tank trailer



#### Deadweight of 6.600 kg



## 2020 New 20 ft chassis





# 2019-2020 Further development of the flat semi-trailer