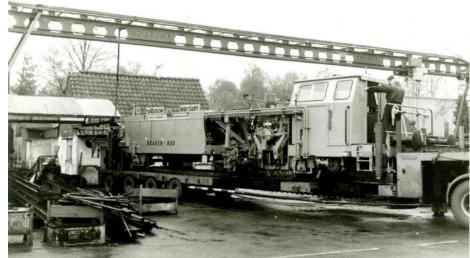

# COMPANY PRESENTATION DECEMBER 2019







# 2019 in retrospect Vlastuin 60 years





## 1959 Began in Maarsbergen as a smithy







# The 1970s Rims factory









#### The 1970s

#### Began constructions of bodywork





#### Applications for rail construction





# The 80s Bodywork construction in Kesteren and delivery of first trailers under the Vlastuin brand









#### The 80s

#### Delivery of parts for Weweler

#### Acquired the first robots









## 1987: Built the first manure-tank trailer 1991: Built the first Combitrailer









# Since 2000 Delivery to more customers of subcontracting









# More and more D-TEC chassis in a assembly line, starting in 2010









# 2015: Our own mechanisation and service company









## 2018 Vlastuin Bedum





#### 2019 in retrospect











Toelevering



Trailers



Mechanisatie & Service





# 2019 in retrospect Expansion of the assembly line & coating line for chassis





## 2019 in retrospect New laser cutting machine



- 6 x 2 metre laser cutting machine 12 Kwh
- Sheet th