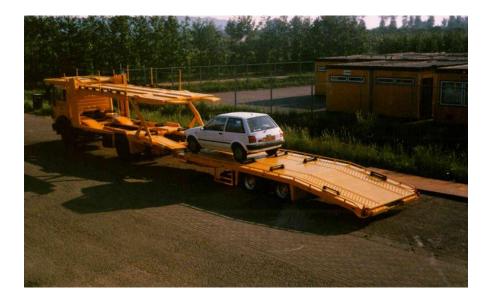

# COMPANY PRESENTATION DECEMBER 2019







# 2019 in retrospect Vlastuin 60 years





## 1959 Began in Maarsbergen as a smithy







# The 1970s Rims factory









#### The 1970s

#### Began constructions of bodywork





#### Applications for rail construction





# The 80s Bodywork construction in Kesteren and delivery of first trailers under the Vlastuin brand









#### The 80s

#### Delivery of parts for Weweler

#### Acquired the first robots









## 1987: Built the first manure-tank trailer 1991: Built the first Combitrailer









# Since 2000 Delivery to more customers of subcontracting









# More and more D-TEC chassis in a assembly line, starting in 2010









# 2015: Our own mechanisation and service company









## 2018 Vlastuin Bedum





#### 2019 in retrospect











Toelevering



Trailers



Mechanisatie & Service





# 2019 in retrospect Expansion of the assembly line & coating line for chassis





## 2019 in retrospect New laser cutting machine



- 6 x 2 metre laser cutting machine 12 Kwh
- Sheet thickness up to 50 mm
- Automated sheet warehouse





## 2019 Introduction D-TEC Trailers Benelux





# 2017-