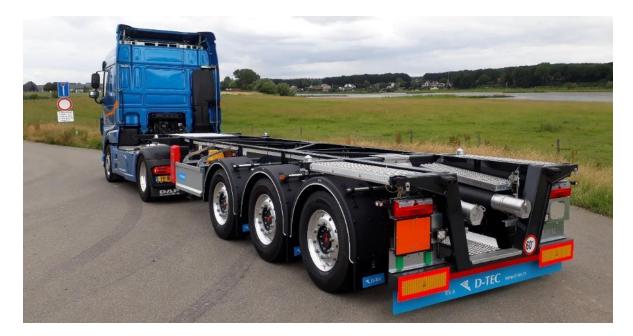

#### 2019 in retrospect Introduction 2030 ft chassis

#### First chassis are well-received by our customers Deadweight of 3,400 kg