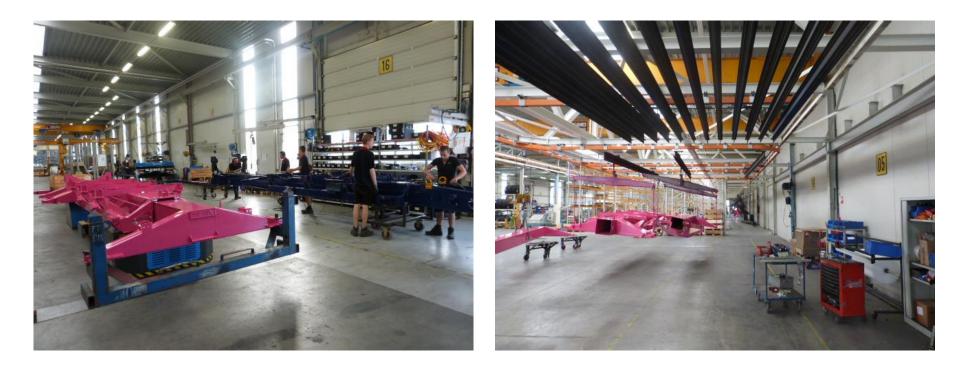

#### The 1970s

#### Began constructions of bodywork





#### Applications for rail construction





# The 80s Bodywork construction in Kesteren and delivery of first trailers under the Vlastuin brand









#### The 80s

#### Delivery of parts for Weweler

#### Acquired the first robots









## 1987: Built the first manure-tank trailer 1991: Built the first Combitrailer









# Since 2000 Delivery to more customers of subcontracting









# More and more D-TEC chassis in a assembly line, starting in 2010









# 2015: Our own mechanisation and service company









## 2018 Vlastuin Bedum





#### 2019 in retrospect











Toelevering



Trailers



Mechanisatie & Service





# 2019 in retrospect Expansion of the assembly line & coating line for chassis





## 2019 in retrospect New laser cutting machine



- 6 x 2 metre laser cutting machine 12 Kwh
- Sheet thickness up to 50 mm
- Automated sheet warehouse





## 2019 Introduction D-TEC Trailers Benelux





# 2017-2020 Dealer network D-TEC



Establishment of TrailerTec in Germany, Polen and the United Kingdom.

To sell:







#### 2019 in retrospect Introduction D-TEC Tipper Trailer







#### 2019 in retrospect Introduction 2030 ft chassis



#### First chassis are well-received by our customers Deadweight of 3,400 kg



#### 2019 in retrospect New vacuum tank trailer



#### Deadweight of 6.600 kg



## 2020 New 20 ft chassis





# 2019-2020 Further development of the flat semi-trailer