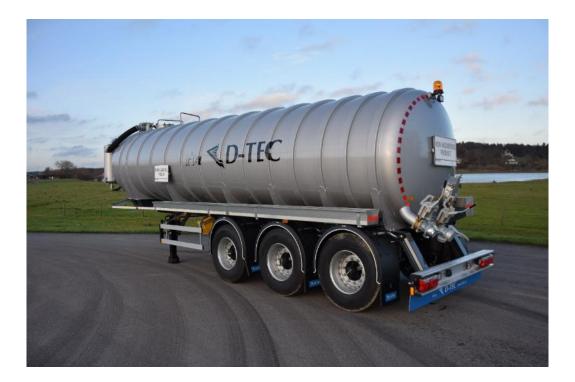

e company









## 2018 Vlastuin Bedum





#### 2019 in retrospect











Toelevering



Trailers



Mechanisatie & Service





# 2019 in retrospect Expansion of the assembly line & coating line for chassis





## 2019 in retrospect New laser cutting machine



- 6 x 2 metre laser cutting machine 12 Kwh
- Sheet thickness up to 50 mm
- Automated sheet warehouse





## 2019 Introduction D-TEC Trailers Benelux





# 2017-2020 Dealer network D-TEC



Establishment of TrailerTec in Germany, Polen and the United Kingdom.

To sell:







#### 2019 in retrospect Introduction D-TEC Tipper Trailer







#### 2019 in retrospect Introduction 2030 ft chassis



#### First chassis are well-received by our customers Deadweight of 3,400 kg



#### 2019 in retrospect New vacuum tank trailer



#### Deadweight of 6.600 kg



## 2020 New 20 ft chassis





# 2019-2020 Further development of the flat semi-trailer