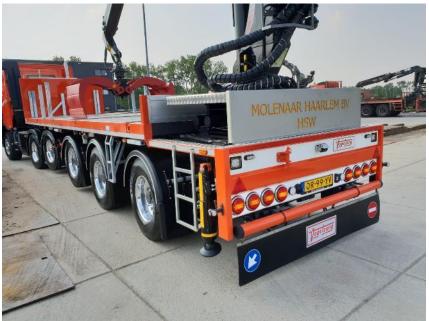

Service





# 2019 in retrospect Expansion of the assembly line & coating line for chassis





## 2019 in retrospect New laser cutting machine



- 6 x 2 metre laser cutting machine 12 Kwh
- Sheet thickness up to 50 mm
- Automated sheet warehouse





## 2019 Introduction D-TEC Trailers Benelux





# 2017-2020 Dealer network D-TEC



Establishment of TrailerTec in Germany, Polen and the United Kingdom.

To sell:







#### 2019 in retrospect Introduction D-TEC Tipper Trailer







#### 2019 in retrospect Introduction 2030 ft chassis



#### First chassis are well-received by our customers Deadweight of 3,400 kg



#### 2019 in retrospect New vacuum tank trailer



#### Deadweight of 6.600 kg



## 2020 New 20 ft chassis





# 2019-2020 Further development of the flat semi-trailer