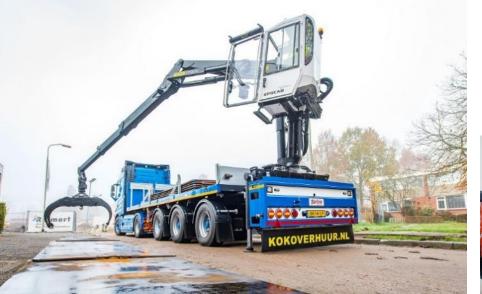

& Service





# 2019 in retrospect Expansion of the assembly line & coating line for chassis





## 2019 in retrospect New laser cutting machine



- 6 x 2 metre laser cutting machine 12 Kwh
- Sheet thickness up to 50 mm
- Automated sheet warehouse





## 2019 Introduction D-TEC Trailers Benelux





# 2017-2020 Dealer network D-TEC



Establishment of TrailerTec in Germany, Polen and the United Kingdom.

To sell:







#### 2019 in retrospect Introduction D-TEC Tipper Trailer







#### 2019 in retrospect Introduction 2030 ft chassis



#### First chassis are well-received by our customers Deadweight of 3,400 kg



#### 2019 in retrospect New vacuum tank trailer



#### Deadweight of 6.600 kg



## 2020 New 20 ft chassis





# 2019-2020 Further development of the flat semi-trailer