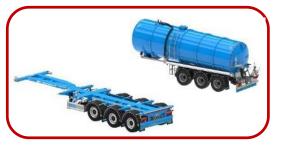

in retrospect Vlastuin 60 years





## 1959 Began in Maarsbergen as a smithy







# The 1970s Rims factory









#### The 1970s

#### Began constructions of bodywork





#### Applications for rail construction





# The 80s Bodywork construction in Kesteren and delivery of first trailers under the Vlastuin brand









#### The 80s

#### Delivery of parts for Weweler

#### Acquired the first robots









## 1987: Built the first manure-tank trailer 1991: Built the first Combitrailer









# Since 2000 Delivery to more customers of subcontracting









# More and more D-TEC chassis in a assembly line, starting in 2010









# 2015: Our own mechanisation and service company









## 2018 Vlastuin Bedum





#### 2019 in retrospect











Toelevering



Trailers



Mechanisatie & Service





# 2019 in retrospect Expansion of the assembly line & coating line for chassis





## 2019 in retrospect New laser cutting machine



- 6 x 2 metre laser cutting machine 12 Kwh
- Sheet thickness up to 50 mm
- Automated sheet warehouse





## 2019 Introduction D-TEC Trailers Benelux





# 2017-2020 Dealer network D-TEC



Establishment of TrailerTec in Germany, Polen and the United Kingdom.

To sell:







#### 2019 in retrospect Introduction D-TEC Tipper Trailer







#### 2019 in retrospect Introduction 2030 ft chassis



#### First chassis are well-received by our customers Deadweight of 3,400 kg



#### 2019 in retrospect New vacuum tank trailer



#### Deadweight of 6.600 kg



## 2020 New 20 ft chassis





# 2019-2020 Further development of the flat