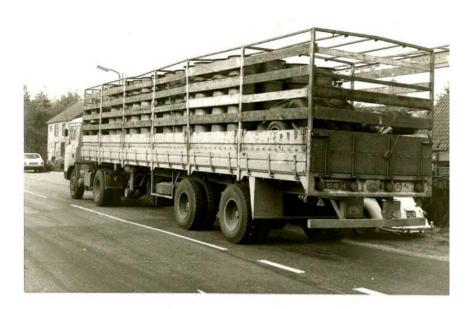

# COMPANY PRESENTATION DECEMBER 2019







# 2019 in retrospect Vlastuin 60 years





## 1959 Began in Maarsbergen as a smithy







# The 1970s Rims factory









#### The 1970s

#### Began constructions of bodywork





#### Applications for rail construction





# The 80s Bodywork construction in Kesteren and delivery of first trailers under the Vlastuin brand









#### The 80s

#### Delivery of parts for Weweler

#### Acquired the first robots









## 1987: Built the first manure-tank trailer 1991: Built the first Combitrailer









# Since 2000 Delivery to more customers of subcontracting









# More and more D-TEC chassis in a assembly line, starting in 2010









# 2015: Our own mechanisation and service company









## 2018 Vlastuin Bedum





#### 2019 in retrospect











Toelevering



Trailers



Mechanisatie & Service





# 2019 in retrospect Expansion of the assembly line & coating line for chassis