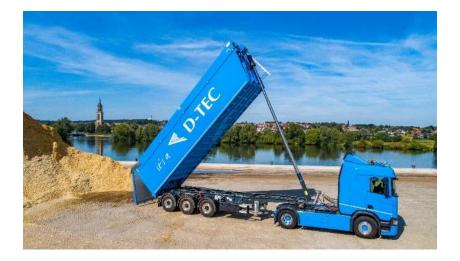

# Since 2000 Delivery to more customers of subcontracting









# More and more D-TEC chassis in a assembly line, starting in 2010









# 2015: Our own mechanisation and service company









## 2018 Vlastuin Bedum





#### 2019 in retrospect











Toelevering



Trailers



Mechanisatie & Service





# 2019 in retrospect Expansion of the assembly line & coating line for chassis





## 2019 in retrospect New laser cutting machine



- 6 x 2 metre laser cutting machine 12 Kwh
- Sheet thickness up to 50 mm
- Automated sheet warehouse





## 2019 Introduction D-TEC Trailers Benelux





# 2017-2020 Dealer network D-TEC



Establishment of TrailerTec in Germany, Polen and the United Kingdom.

To sell:







#### 2019 in retrospect Introduction D-TEC Tipper Trailer







#### 2019 in retrospect Introduction 2030 ft chassis



#### First chassis are well-received by our customers Deadweight of 3,400 kg



#### 2019 in retrospect New vacuum tank trailer



#### Deadweight of 6.600 kg



## 2020 New 20 ft chassis





# 2019-2020 Further development of the flat semi-trailer