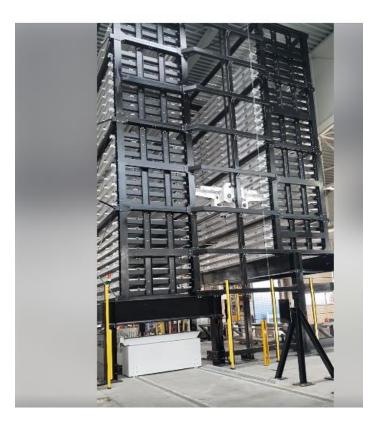

## 2019 in retrospect New laser cutting machine

- 6 x 2 metre laser cutting machine 12 Kwh
- Sheet thickness up to 50 mm
- Automated sheet warehouse