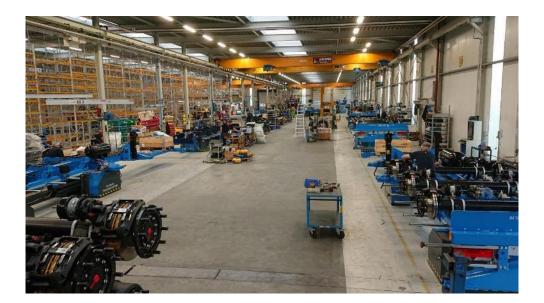

# COMPANY PRESENTATION DECEMBER 2019







# 2019 in retrospect Vlastuin 60 years





## 1959 Began in Maarsbergen as a smithy







# The 1970s Rims factory









#### The 1970s

#### Began constructions of bodywork





#### Applications for rail construction





# The 80s Bodywork construction in Kesteren and delivery of first trailers under the Vlastuin brand









#### The 80s

#### Delivery of parts for Weweler

#### Acquired the first robots









## 1987: Built the first manure-tank trailer 1991: Built the first Combitrailer









# Since 2000 Delivery to more customers of subcontracting









# More and more D-TEC chassis in a assembly line, starting in 2010









# 2015: Our own mechanisation and service company









## 2018 Vlastuin Bedum





#### 2019 in retrospect











Toelevering



Trailers



Mechanisatie & Service





# 2019 in retrospect Expansion of the assembly line & coating line for chassis





## 2019 in retrospect New laser cutting machine



- 6 x 2 metre laser cutting machine 12 Kwh
- Sheet thickness up to 50 mm
- Automated sheet warehouse





## 2019 Introduction D-TEC Trailers Benelux





# 2017-2020 Dealer network D-TEC



Establishment of TrailerTec in Germany, Polen and the United Kingdom.

To sell:







#### 2019 in retrospect Introduction D-TEC Tipper Trailer







#### 2019 in retrospect Introduction 2030 ft chassis



#### First chassis are well-received by our customers Deadweight of 3,400 kg



#