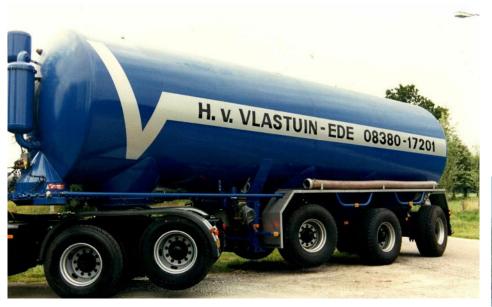

# COMPANY PRESENTATION DECEMBER 2019







# 2019 in retrospect Vlastuin 60 years





## 1959 Began in Maarsbergen as a smithy







# The 1970s Rims factory









#### The 1970s

#### Began constructions of bodywork





#### Applications for rail construction





# The 80s Bodywork construction in Kesteren and delivery of first trailers under the Vlastuin brand









#### The 80s

#### Delivery of parts for Weweler

#### Acquired the first robots









## 1987: Built the first manure-tank trailer 1991: Built the first Combitrailer









# Since 2000 Delivery to more customers of subcontracting









# More and more D-TEC chassis in a assembly line, starting in 2010









# 2015: Our own mechanisation and service company









## 2018 Vlastuin Bedum





#### 2019 in retrospect











Toelevering



Trailers



Mechanisatie & Service





# 2019 in retrospect Expansion of the assembly line & coating line for chassis





## 2019 in retrospect New laser cutting machine



- 6 x 2 metre laser cutting machine 12 Kwh
- Sheet thickness up to 50 mm
- Automated sheet warehouse





## 2019 Introduction D-TEC Trailers Benelux





# 2017-2020 Dealer network D-TEC



Establishment of TrailerTec in Germany, Polen and the United Kingdom.

To sell:







#### 2019 in retrospect Introduction D-TEC Tipper Trailer