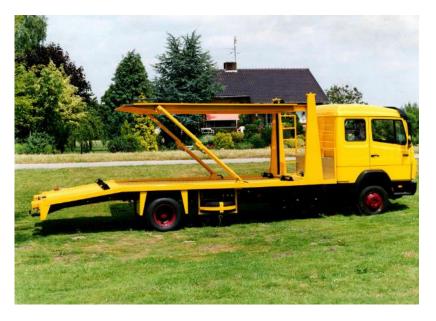

# COMPANY PRESENTATION DECEMBER 2019







# 2019 in retrospect Vlastuin 60 years





## 1959 Began in Maarsbergen as a smithy







# The 1970s Rims factory









#### The 1970s

#### Began constructions of bodywork





#### Applications for rail construction





# The 80s Bodywork construction in Kesteren and delivery of first trailers under the Vlastuin brand









#### The 80s

#### Delivery of parts for Weweler

#### Acquired the first robots









## 1987: Built the first manure-tank trailer 1991: Built the first Combitrailer









# Since 2000 Delivery to more customers of subcontracting









# More and more D-TEC chassis in a assembly line, starting in 2010









# 2015: Our own mechanisation and service company









## 2018 Vlastuin Bedum





#### 2019 in retrospect











Toelevering



Trailers



Mechanisatie & Service





# 2019 in retrospect Expansion of the assembly line & coating line for chassis





## 2019 in retrospect New laser cutting machine



- 6 x 2 metre laser cutting machine 12 Kwh
- Sheet thickness up to 50 mm
- Automated sheet warehouse





## 2019 Introduction D-TEC Trailers Benelux





# 2