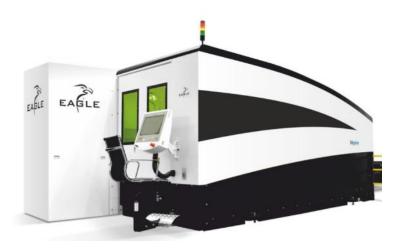

## 2019 in retrospect New laser cutting machine

- 6 x 2 metre laser cutting machine 12 Kwh
- Sheet thickness up to 50 mm
- Automated sheet warehouse