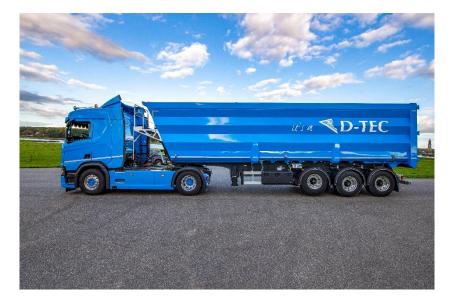

# Since 2000 Delivery to more customers of subcontracting









# More and more D-TEC chassis in a assembly line, starting in 2010









# 2015: Our own mechanisation and service company









## 2018 Vlastuin Bedum





#### 2019 in retrospect











Toelevering



Trailers



Mechanisatie & Service





# 2019 in retrospect Expansion of the assembly line & coating line for chassis





## 2019 in retrospect New laser cutting machine



- 6 x 2 metre laser cutting machine 12 Kwh
- Sheet thickness up to 50 mm
- Automated sheet warehouse





## 2019 Introduction D-TEC Trailers Benelux





# 2017-2020 Dealer network D-TEC



Establishment of TrailerTec in Germany, Polen and the United Kingdom.

To sell:







#### 2019 in retrospect Introduction D-TEC Tipper Trailer







#### 2019 in retrospect Introduction 2030 ft chassis



#### First chassis are well-received by our customers Deadweight of 3,400 kg



#### 2019 in retrospect New vacuum tank trailer



#### Deadweight of 6.600 kg



## 2020 New 20 ft chassis





# 2019-2020 Further development of the flat semi-trailer