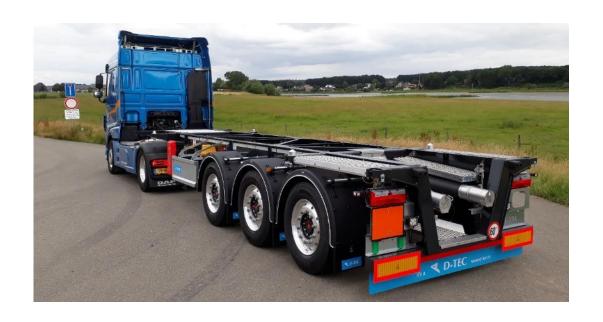

### 2018 in retrospect 20-30 ft Containerchassis

- First proto chassis are well-received by our customers
- Deadweight of 3,400 kg