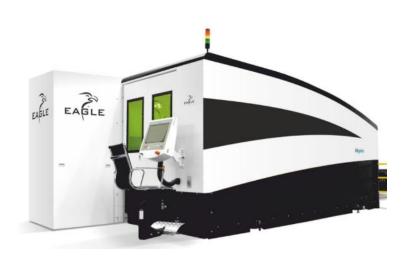

### 2018 in retrospect New laser cutting machine

- 6 x 2 metre laser cutting machine 12 Kwh
- Sheet thickness up to 50 mm
- Automated sheet warehouse