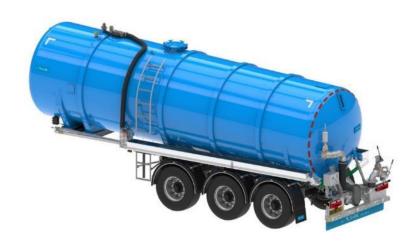

ting



Trailers



Mechanisation & Service





### 2018 in retrospect

#### **Turnover total VG-companies**









# 2018 in retrospect Takeover VB Trailerbouw by Vlastuin Group







#### **Products VB Trailerbouw**













### 2018 in retrospect New production plant





Tanktrailer and Tipping Trailers assembling (for the coming 2 years also logistic department)



### 2018 in retrospect New laser cutting machine



- 6 x 2 metre laser cutting machine 12 Kwh
- Sheet thickness up to 50 mm
- Automated sheet warehouse





### 2018 in retrospect Expansion of 2 to 4 15 metre robots (installation)







### 2018 in retrospect 20-30 ft Containerchassis



- First proto chassis are well-received by our customers
- Deadweight of 3,400 kg



## 2018 in retrospect Tanktrailer SV-2011







### 2018 in retrospect 3rd price D-TEC weight system (SOLAS)







# 2019 Integration D-TEC & VB products in D-TEC Trailers Benelux







### 2017-2020 Dealer network D-TEC



Establishment of TrailerTec in Germany, Polen and the United Kingdom.

To sell:





### 2017-2020 D-TEC Flexliner (Tipper)







### 2017-2020 D-TEC Flexliner (Tipper)





## 2018-2019 Tank containerchassis 20-30ft





### 2019-2020 Development vacuum Tanktrailer





### 2017-2020 Near Infra-Red (NIR) Development



For the measurement of following nutrient levels in manure:

- Nitrogen (N)
- Ammonium (NH4)
- Diphosphorus pentoxide (P2O5)
- Potassium oxide (K2O)
- Dry Matter (DM)







WE WISH YOU

a Merry Christmas...

...and a
Happy
New Year