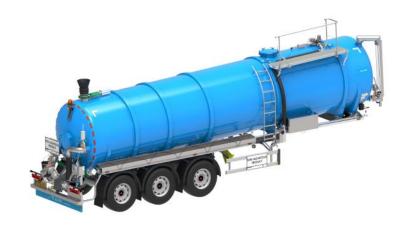

ng



Trailers



Mechanisation & Service





### 2018 in retrospect

#### **Turnover total VG-companies**









# 2018 in retrospect Takeover VB Trailerbouw by Vlastuin Group







#### **Products VB Trailerbouw**













### 2018 in retrospect New production plant





Tanktrailer and Tipping Trailers assembling (for the coming 2 years also logistic department)



### 2018 in retrospect New laser cutting machine



- 6 x 2 metre laser cutting machine 12 Kwh
- Sheet thickness up to 50 mm
- Automated sheet warehouse





### 2018 in retrospect Expansion of 2 to 4 15 metre robots (installation)







### 2018 in retrospect 20-30 ft Containerchassis



- First proto chassis are well-received by our customers
- Deadweight of 3,400 kg



## 2018 in retrospect Tanktrailer SV-2011







### 2018 in retrospect 3rd price D-TEC weight system (SOLAS)







# 2019 Integration D-TEC & VB products in D-TEC Trailers Benelux







### 2017-2020 Dealer network D-TEC



Establishment of TrailerTec in Germany, Polen and the United Kingdom.

To sell:





### 2017-2020 D-TEC Flexliner (Tipper)







### 2017-2020 D-TEC Flexliner (Tipper)





## 2018-2019 Tank containerchassis 20-30ft





### 2019-2020 Development vacuum Tanktrailer





### 2017-2020 Near Infra-Red (NIR) Development



For the measurement of following nutrient levels in manure:

- Nitrogen (N)
- Ammonium (NH4)
- Diphosphorus pentoxide (P2O5)
- Potassium oxide (K2O)
- Dry Matter (DM)







WE WISH YOU

a Merry Christmas...

...and a
Happy
New Year