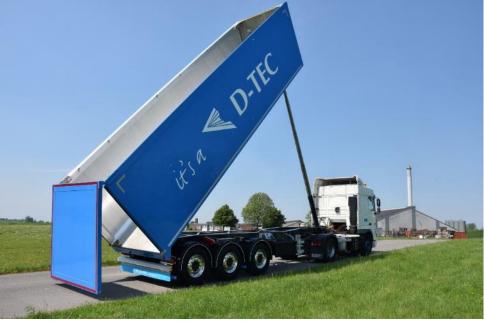

ilers assembling (for the coming 2 years also logistic department)



### 2018 in retrospect New laser cutting machine



- 6 x 2 metre laser cutting machine 12 Kwh
- Sheet thickness up to 50 mm
- Automated sheet warehouse





### 2018 in retrospect Expansion of 2 to 4 15 metre robots (installation)







### 2018 in retrospect 20-30 ft Containerchassis



- First proto chassis are well-received by our customers
- Deadweight of 3,400 kg



## 2018 in retrospect Tanktrailer SV-2011







### 2018 in retrospect 3rd price D-TEC weight system (SOLAS)







# 2019 Integration D-TEC & VB products in D-TEC Trailers Benelux







### 2017-2020 Dealer network D-TEC



Establishment of TrailerTec in Germany, Polen and the United Kingdom.

To sell:





### 2017-2020 D-TEC Flexliner (Tipper)







### 2017-2020 D-TEC Flexliner (Tipper)





## 2018-2019 Tank containerchassis 20-30ft





### 2019-2020 Development vacuum Tanktrailer





### 2017-2020 Near Infra-Red (NIR) Development



For the measurement of following nutrient levels in manure:

- Nitrogen (N)
- Ammonium (NH4)
- Diphosphorus pentoxide (P2O5)
- Potassium oxide (K2O)
- Dry Matter (DM)







WE WISH YOU

a Merry Christmas...

...and a
Happy
New Year