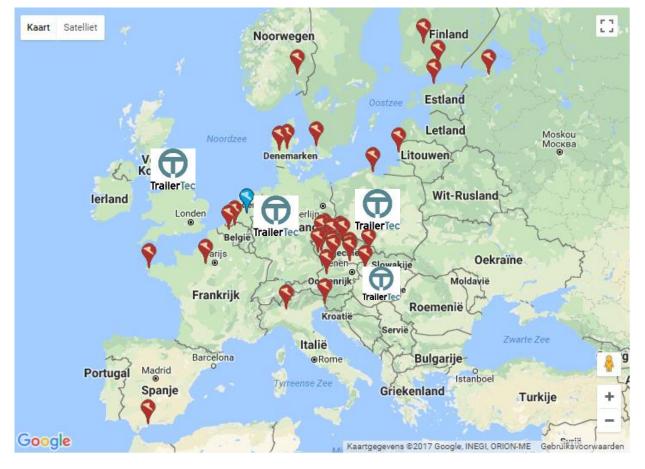

### 2017-2020 Dealer network D-TEC

Establishment of TrailerTec in Germany, Polen and the United Kingdom.

To sell: