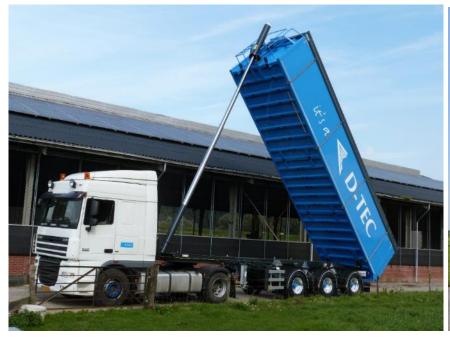

railers assembling (for the coming 2 years also logistic department)



### 2018 in retrospect New laser cutting machine



- 6 x 2 metre laser cutting machine 12 Kwh
- Sheet thickness up to 50 mm
- Automated sheet warehouse





### 2018 in retrospect Expansion of 2 to 4 15 metre robots (installation)







### 2018 in retrospect 20-30 ft Containerchassis



- First proto chassis are well-received by our customers
- Deadweight of 3,400 kg



## 2018 in retrospect Tanktrailer SV-2011







### 2018 in retrospect 3rd price D-TEC weight system (SOLAS)







# 2019 Integration D-TEC & VB products in D-TEC Trailers Benelux







### 2017-2020 Dealer network D-TEC



Establishment of TrailerTec in Germany, Polen and the United Kingdom.

To sell:





### 2017-2020 D-TEC Flexliner (Tipper)







### 2017-2020 D-TEC Flexliner (Tipper)





## 2018-2019 Tank containerchassis 20-30ft





### 2019-2020 Development vacuum Tanktrailer





### 2017-2020 Near Infra-Red (NIR) Development



For the measurement of following nutrient levels in manure:

- Nitrogen (N)
- Ammonium (NH4)
- Diphosphorus pentoxide (P2O5)
- Potassium oxide (K2O)
- Dry Matter (DM)







WE WISH YOU

a Merry Christmas...

...and a
Happy
New Year