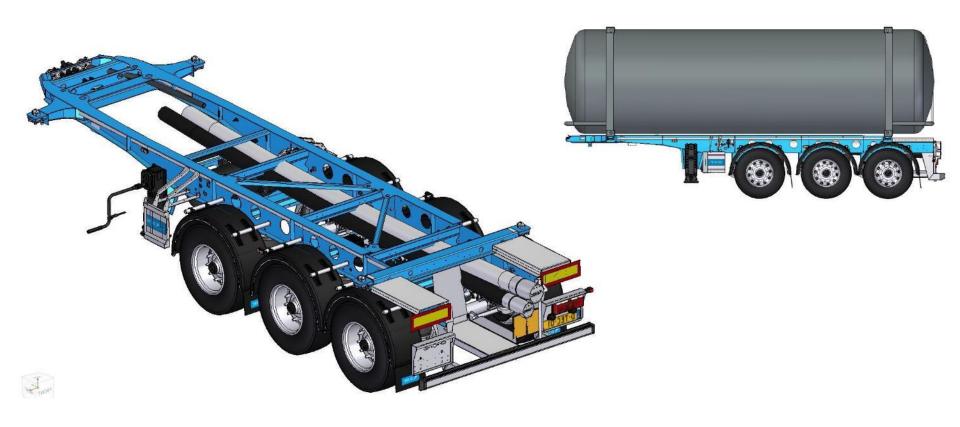

### 2018 in retrospect 20-30 ft Containerchassis

- First proto chassis are well-received by our customers
- Deadweight of 3,400 kg

## 2018-2019 Tank containerchassis 20-30ft