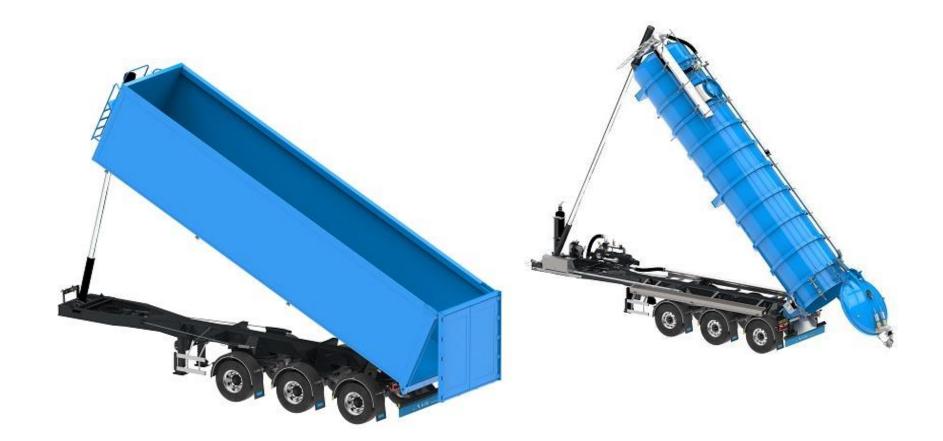

o logistic department)



### 2018 in retrospect New laser cutting machine



- 6 x 2 metre laser cutting machine 12 Kwh
- Sheet thickness up to 50 mm
- Automated sheet warehouse





### 2018 in retrospect Expansion of 2 to 4 15 metre robots (installation)







### 2018 in retrospect 20-30 ft Containerchassis



- First proto chassis are well-received by our customers
- Deadweight of 3,400 kg



## 2018 in retrospect Tanktrailer SV-2011







### 2018 in retrospect 3rd price D-TEC weight system (SOLAS)







# 2019 Integration D-TEC & VB products in D-TEC Trailers Benelux







### 2017-2020 Dealer network D-TEC



Establishment of TrailerTec in Germany, Polen and the United Kingdom.

To sell:





### 2017-2020 D-TEC Flexliner (Tipper)







### 2017-2020 D-TEC Flexliner (Tipper)





## 2018-2019 Tank containerchassis 20-30ft





### 2019-2020 Development vacuum Tanktrailer





### 2017-2020 Near Infra-Red (NIR) Development



For the measurement of following nutrient levels in manure:

- Nitrogen (N)
- Ammonium (NH4)
- Diphosphorus pentoxide (P2O5)
- Potassium oxide (K2O)
- Dry Matter (DM)







WE WISH YOU

a Merry Christmas...

...and a
Happy
New Year