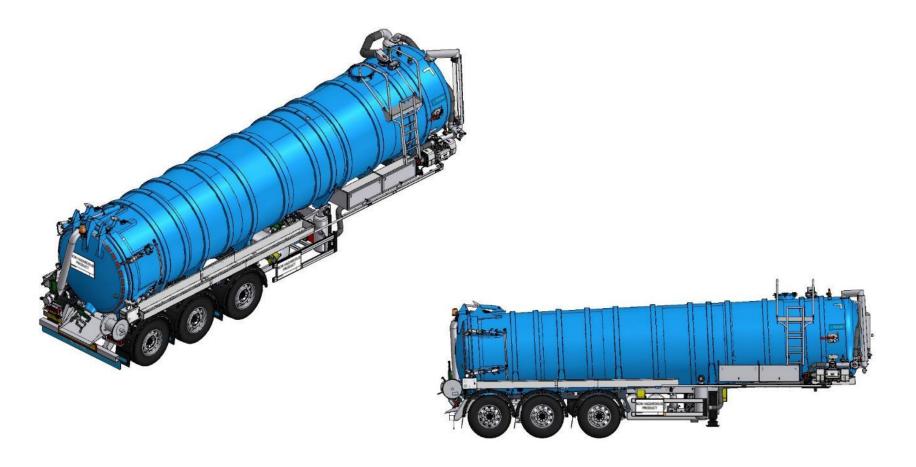

cutting machine 12 Kwh
- Sheet thickness up to 50 mm
- Automated sheet warehouse





### 2018 in retrospect Expansion of 2 to 4 15 metre robots (installation)







### 2018 in retrospect 20-30 ft Containerchassis



- First proto chassis are well-received by our customers
- Deadweight of 3,400 kg



## 2018 in retrospect Tanktrailer SV-2011







### 2018 in retrospect 3rd price D-TEC weight system (SOLAS)







# 2019 Integration D-TEC & VB products in D-TEC Trailers Benelux







### 2017-2020 Dealer network D-TEC



Establishment of TrailerTec in Germany, Polen and the United Kingdom.

To sell:





### 2017-2020 D-TEC Flexliner (Tipper)







### 2017-2020 D-TEC Flexliner (Tipper)





## 2018-2019 Tank containerchassis 20-30ft





### 2019-2020 Development vacuum Tanktrailer





### 2017-2020 Near Infra-Red (NIR) Development



For the measurement of following nutrient levels in manure:

- Nitrogen (N)
- Ammonium (NH4)
- Diphosphorus pentoxide (P2O5)
- Potassium oxide (K2O)
- Dry Matter (DM)







WE WISH YOU

a Merry Christmas...

...and a
Happy
New Year