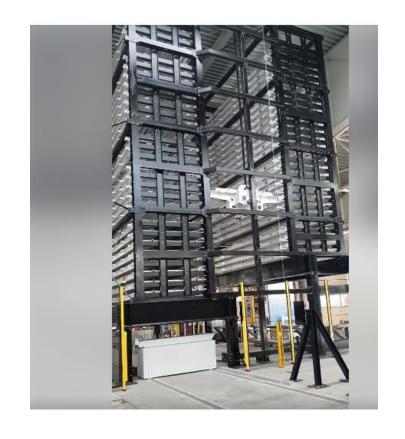

### 2018 in retrospect New laser cutting machine

- 6 x 2 metre laser cutting machine 12 Kwh
- Sheet thickness up to 50 mm
- Automated sheet warehouse