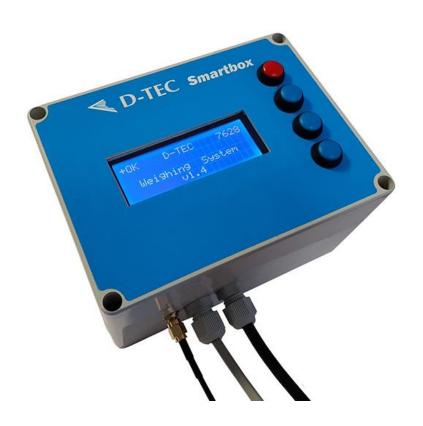

ect

#### **Turnover total VG-companies**









# 2018 in retrospect Takeover VB Trailerbouw by Vlastuin Group







#### **Products VB Trailerbouw**













### 2018 in retrospect New production plant





Tanktrailer and Tipping Trailers assembling (for the coming 2 years also logistic department)



### 2018 in retrospect New laser cutting machine



- 6 x 2 metre laser cutting machine 12 Kwh
- Sheet thickness up to 50 mm
- Automated sheet warehouse





### 2018 in retrospect Expansion of 2 to 4 15 metre robots (installation)







### 2018 in retrospect 20-30 ft Containerchassis



- First proto chassis are well-received by our customers
- Deadweight of 3,400 kg



## 2018 in retrospect Tanktrailer SV-2011







### 2018 in retrospect 3rd price D-TEC weight system (SOLAS)







# 2019 Integration D-TEC & VB products in D-TEC Trailers Benelux







### 2017-2020 Dealer network D-TEC



Establishment of TrailerTec in Germany, Polen and the United Kingdom.

To sell:





### 2017-2020 D-TEC Flexliner (Tipper)







### 2017-2020 D-TEC Flexliner (Tipper)





## 2018-2019 Tank containerchassis 20-30ft





### 2019-2020 Development vacuum Tanktrailer





### 2017-2020 Near Infra-Red (NIR) Development



For the measurement of following nutrient levels in manure:

- Nitrogen (N)
- Ammonium (NH4)
- Diphosphorus pentoxide (P2O5)
- Potassium oxide (K2O)
- Dry Matter (DM)







WE WISH YOU

a Merry Christmas...

...and a
Happy
New Year