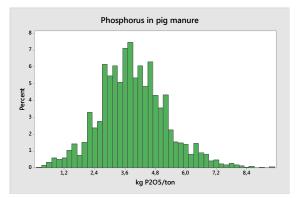

# Actual differences in nutrient content

| Manure<br>Type | Nutrient | Average | Stddev. | Min 10%<br>percentile | Max 90%<br>percentile |
|----------------|----------|---------|---------|-----------------------|-----------------------|
| Pig            | Ν        | 6,70    | 1,76    | 4,31                  | 9,05                  |
| Cattle         | Ν        | 3,89    | 0,66    | 3,18                  | 4,66                  |
| Pig            | P2O5     | 3,91    | 1,33    | 2,28                  | 5,52                  |
| Cattle         | P2O5     | 1,61    | 0,37    | 1,23                  | 2,04                  |