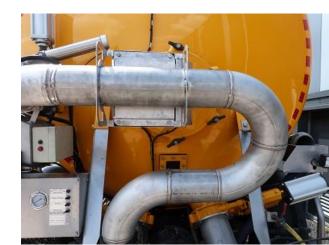

## **Biogas Specialist**

- Short loading- and unloading time
- •

Andock system

Steering system

Low dead weight •