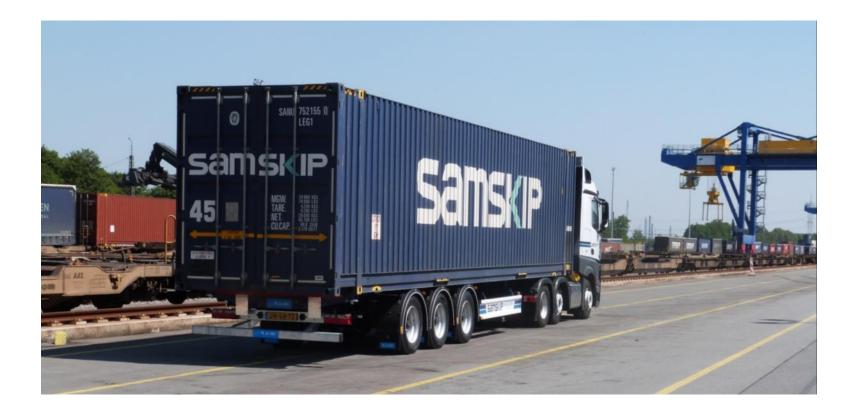

tanktrailer fitted with a NIR sensor offers end users the possibility to be able to anticipate the composition of the manure in real time.
- Nutrients can be added until the correct proportions of nitrogen, phosphate and potassium have been achieved.





## Near Infra-Red will produce cost savings

- NIR can save between € 30 and € 60 per hectare for those farmers who use slurry.
- The difference with manuring with artificial fertiliser is even bigger, at approximately € 140 per hectare.





## **D-TEC container trailers**

- For transport of all types of sea containers
- Lightest multifunctional container chassis in the world (4,6 T)





## **Overview container trailers**







## Product development 2015 40 and 45ft chassis





## 45ft Chassis First trailer for Samskip van Dieren





## Product development 2015 Combitrailer (4 axles)



## The management and staff of D-TEC wish you



Lift up your profit!