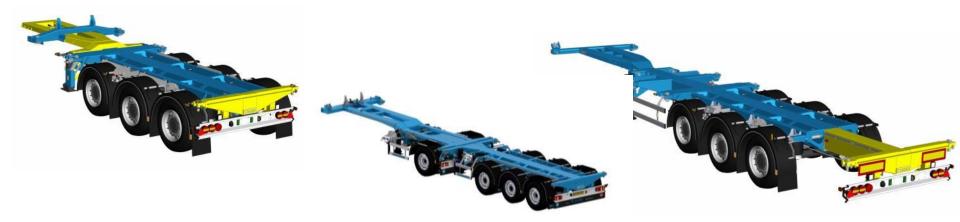

| 0,37    | 1,23                  | 2,04                  |











## Why on a tanktrailer?

- A manure tanktrailer fitted with a NIR sensor offers end users the possibility to be able to anticipate the composition of the manure in real time.
- Nutrients can be added until the correct proportions of nitrogen, phosphate and potassium have been achieved.





## Near Infra-Red will produce cost savings

- NIR can save between € 30 and € 60 per hectare for those farmers who use slurry.
- The difference with manuring with artificial fertiliser is even bigger, at approximately € 140 per hectare.





## **D-TEC container trailers**

- For transport of all types of sea containers
- Lightest multifunctional container chassis in the world (4,6 T)





## **Overview container trailers**







## Product development 2015 40 and 45ft chassis





## 45ft Chassis First trailer for Samskip van Dieren





## Product development 2015 Combitrailer (4 axles)



## The management and staff of D-TEC wish you



Lift up your profit!