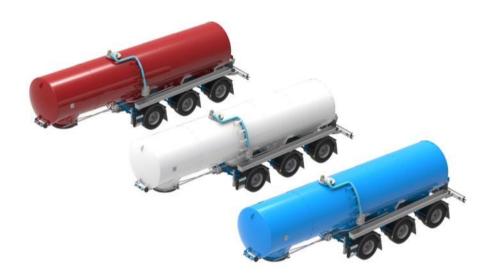

## **D-TEC Tanktrailers**

- Developed in 1987
- For transport of manure, abattoir waste and slurry. More than 25 year experience

÷