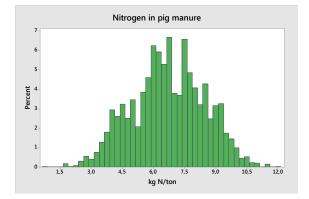

# Actual differences in nutrient content

| Manure<br>Type | Nutrient | Average | Stddev. | Min 10%<br>percentile | Max 90%<br>percentile |
|----------------|----------|---------|---------|-----------------------|-----------------------|
| Pig            | Ν        | 6,70    | 1,76    | 4,31                  | 9,05                  |
| Cattle         | Ν        | 3,89    | 0,66    | 3,18                  | 4,66                  |
| Pig            | P2O5     | 3,91    | 1,33    | 2,28                  | 5,52                  |
| Cattle         | P2O5     | 1,61    | 0,37    | 1,23                  | 2,04                  |