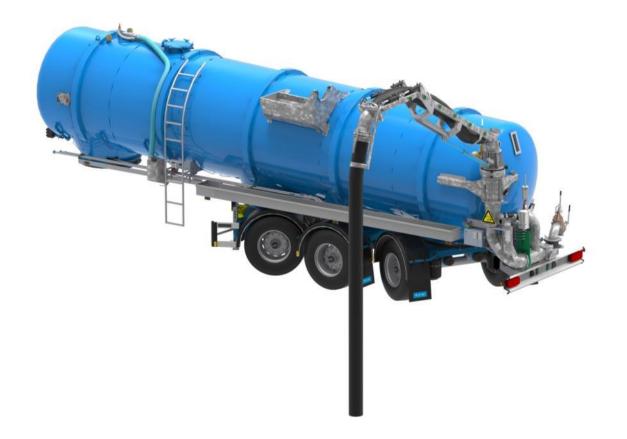

EMBER 2015**



# 2015: Expansion of production plant ca. 5500 m<sup>2</sup>





## Integration D-TEC service to Vlastuin Mechanisatie

- Take over of company Westrenen Mechanisatie by Vlastuin Group
- Sales of tractors, Garden- and park machinery
- Service and maintenance of agricultural machinery
- January 2016: integration of D-TEC service workshop to Vlastuin Mechanisatie





## **D-TEC Products**











## **D-TEC Tanktrailers**

- Developed in 1987
- For transport of manure, abattoir waste and slurry. More than 25 year experience









÷













## **Tanktrailer for the UK**







## **Biogas Specialist**



- Short loading- and unloading time
- •

Andock system

Steering system

Low dead weight •





## Product development 2015 Tanktrailer with compact suction boom





## Product development 2015 Tanktrailer basic for Dutch market





## Product development 2015 Vacuum tanktrailer





## **Sampling & AGR**







## **AGR website**

| → C  www.vma-agr.nl/agr/logbo | ek          |                 |                 |              |                         |                  | 9                                                     | ☆ <del>4</del>  |
|-------------------------------|-------------|-----------------|-----------------|--------------|-------------------------|------------------|-------------------------------------------------------|-----------------|
|                               |             |                 |                 |              |                         |                  |