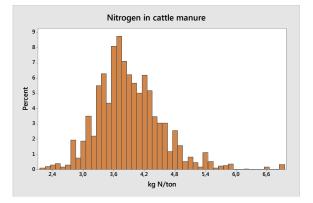

# Actual differences in nutrient content

| Manure<br>Type | Nutrient | Average | Stddev. | Min 10%<br>percentile | Max 90%<br>percentile |
|----------------|----------|---------|---------|-----------------------|-----------------------|
| Pig            | Ν        | 6,70    | 1,76    | 4,31                  | 9,05                  |
| Cattle         | Ν        | 3,89    | 0,66    | 3,18                  | 4,66                  |
| Pig            | P2O5     | 3,91    | 1,33    | 2,28                  | 5,52                  |
| Cattle         | P2O5     | 1,61    | 0,37    | 1,23                  | 2,04                  |