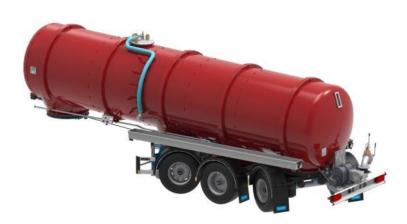

## **D-TEC Tanktrailers**

- Developed in 1987
- For transport of manure, abattoir waste and slurry. More than 25 year experience

÷

## **Tanktrailer for the UK**