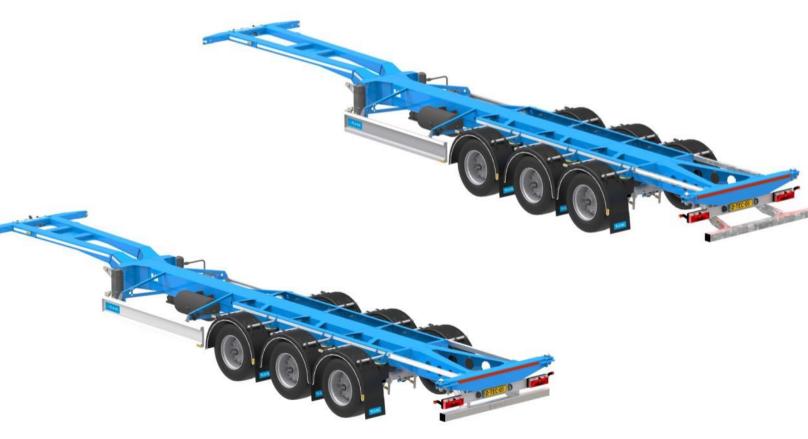

|











## Why on a tanktrailer?

- A manure tanktrailer fitted with a NIR sensor offers end users the possibility to be able to anticipate the composition of the manure in real time.
- Nutrients can be added until the correct proportions of nitrogen, phosphate and potassium have been achieved.





## Near Infra-Red will produce cost savings

- NIR can save between € 30 and € 60 per hectare for those farmers who use slurry.
- The difference with manuring with artificial fertiliser is even bigger, at approximately € 140 per hectare.





## **D-TEC container trailers**

- For transport of all types of sea containers
- Lightest multifunctional container chassis in the world (4,6 T)





## **Overview container trailers**







## Product development 2015 40 and 45ft chassis





## 45ft Chassis First trailer for Samskip van Dieren





## Product development 2015 Combitrailer (4 axles)



## The management and staff of D-TEC wish you



Lift up your profit!