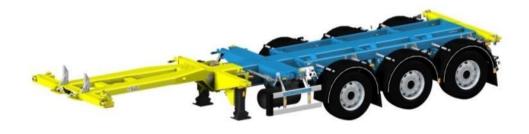

## **D-TEC container trailers**

- For transport of all types of sea containers
- Lightest multifunctional container chassis in the world (4,6 T)

## Product development 2015 Combitrailer (4 axles)