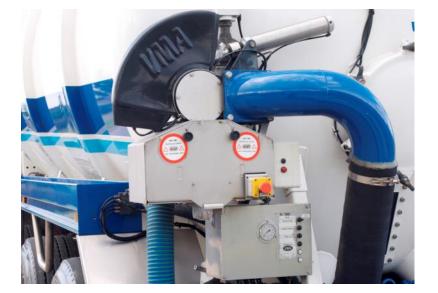

## Near Infra-Red (NIR)Development

- For the measurement of Nitrogen (N), Phosphorus (P2O5) and Potassium (K2O) levels in manure
- There are currently seven D-TEC long distance transport vehicles with a NIR sensor test unit on the road