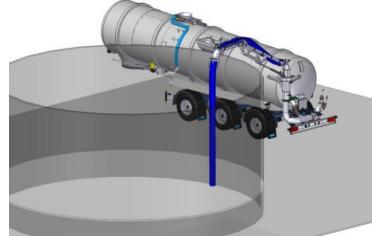

## **D-TEC COMPANY PRESENTATION**

## **DECEMBER 2015**



# 2015: Expansion of production plant ca. 5500 m<sup>2</sup>





## Integration D-TEC service to Vlastuin Mechanisatie

- Take over of company Westrenen Mechanisatie by Vlastuin Group
- Sales of tractors, Garden- and park machinery
- Service and maintenance of agricultural machinery
- January 2016: integration of D-TEC service workshop to Vlastuin Mechanisatie





## **D-TEC Products**











## **D-TEC Tanktrailers**

- Developed in 1987
- For transport of manure, abattoir waste and slurry. More than 25 year experience









÷













## **Tanktrailer for the UK**







## **Biogas Specialist**



- Short loading- and unloading time
- •

Andock system

Steering system

Low dead weight •





## Product development 2015 Tanktrailer with compact suction boom





## Product development 2015 Tanktrailer basic for Dutch market





## Product development 2015 Vacuum tanktrailer





## **Sampling & AGR**







## **AGR website**

| → C  www.vma-agr.nl/agr/logbo | ek          |                 |                 |              |                         |                  | 9                                                     | ☆ <del>4</del>  |
|-------------------------------|-------------|-----------------|-----------------|--------------|-------------------------|------------------|-------------------------------------------------------|-----------------|
|