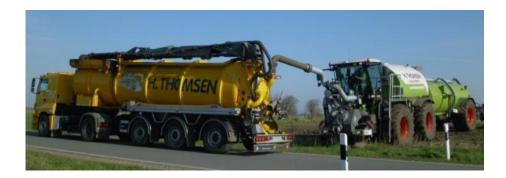

## **Biogas Specialist**

- Short loading- and unloading time
- •

Andock system

Steering system

Low dead weight •