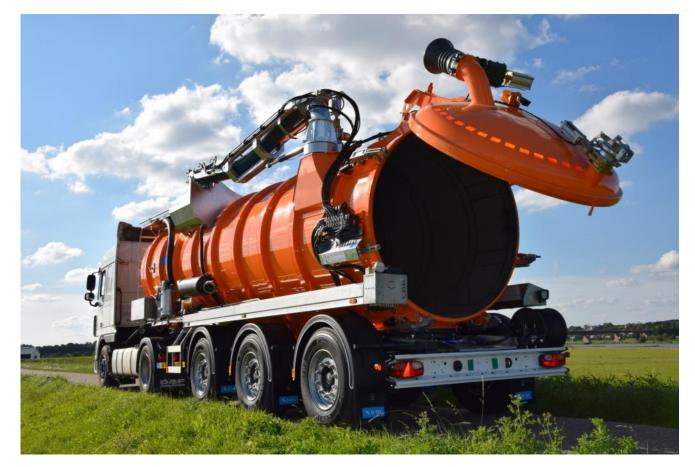

## **Tanktrailer for the UK**

## **Biogas Specialist**

- Short loading- and unloading time
- •

Andock system

Steering system

Low dead weight •