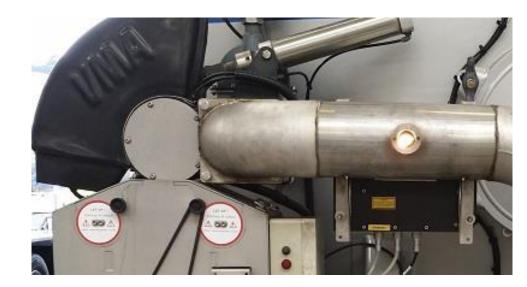

## Near Infra-Red (NIR)Development

- For the measurement of Nitrogen (N), Phosphorus (P2O5) and Potassium (K2O) levels in manure
- There are currently seven D-TEC long distance transport vehicles with a NIR sensor test unit on the road