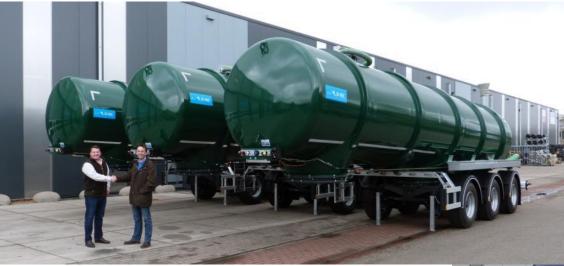

## **D-TEC Tanktrailers**

- Developed in 1987
- For transport of manure, abattoir waste and slurry. More than 25 year experience

÷