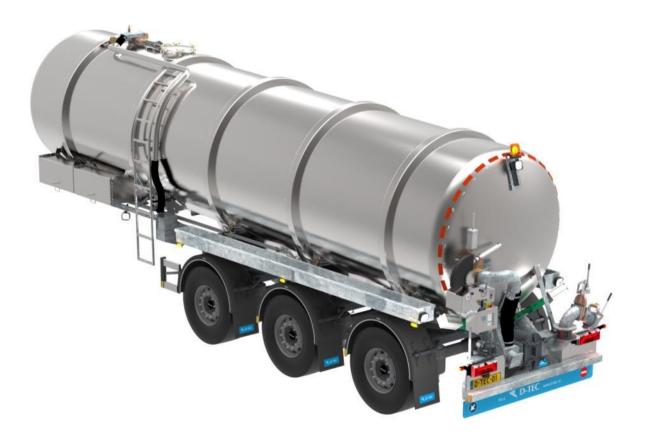

>2</sup>





## Integration D-TEC service to Vlastuin Mechanisatie

- Take over of company Westrenen Mechanisatie by Vlastuin Group
- Sales of tractors, Garden- and park machinery
- Service and maintenance of agricultural machinery
- January 2016: integration of D-TEC service workshop to Vlastuin Mechanisatie





## **D-TEC Products**











## **D-TEC Tanktrailers**

- Developed in 1987
- For transport of manure, abattoir waste and slurry. More than 25 year experience









÷













## **Tanktrailer for the UK**







## **Biogas Specialist**



- Short loading- and unloading time
- •

Andock system

Steering system

Low dead weight •





## Product development 2015 Tanktrailer with compact suction boom





## Product development 2015 Tanktrailer basic for Dutch market





## Product development 2015 Vacuum tanktrailer





## **Sampling & AGR**







## **AGR website**

| → C  www.vma-agr.nl/agr/logbo | ek          |                 |                 |              |                         |                  | 9                                                     | ☆ <del>4</del>  |
|-------------------------------|-------------|-----------------|-----------------|--------------|-------------------------|------------------|-------------------------------------------------------|-----------------|
|                               |             |                 |                 |              |                         |                  |                                                       |                 |
| Zoeken                        |