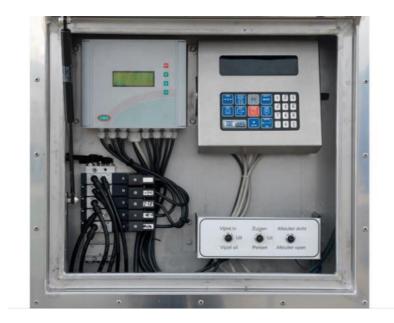

r of company Westrenen Mechanisatie by Vlastuin Group
- Sales of tractors, Garden- and park machinery
- Service and maintenance of agricultural machinery
- January 2016: integration of D-TEC service workshop to Vlastuin Mechanisatie





## **D-TEC Products**











## **D-TEC Tanktrailers**

- Developed in 1987
- For transport of manure, abattoir waste and slurry. More than 25 year experience









÷













## **Tanktrailer for the UK**







## **Biogas Specialist**



- Short loading- and unloading time
- •

Andock system

Steering system

Low dead weight •





## Product development 2015 Tanktrailer with compact suction boom





## Product development 2015 Tanktrailer basic for Dutch market





## Product development 2015 Vacuum tanktrailer





## **Sampling & AGR**







## **AGR website**

| → C  www.vma-agr.nl/agr/logbo | ek          |                 |                 |              |                         |                  | 9                                                     | ☆ <del>4</del>  |
|-------------------------------|-------------|-----------------|-----------------|--------------|-------------------------|------------------|-------------------------------------------------------|-----------------|
|                               |             |                 |                 |              |                         |                  |                                                       |                 |
| Zoeken                        |             |                 |                 |              |