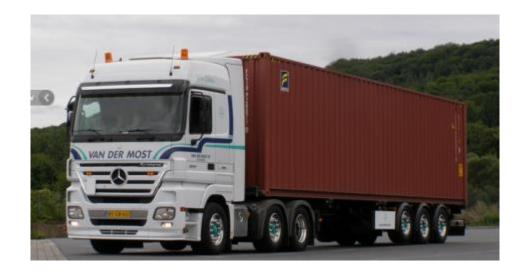

## **D-TEC container trailers**

- For transport of all types of sea containers
- Lightest multifunctional container chassis in the world (4,6 T)