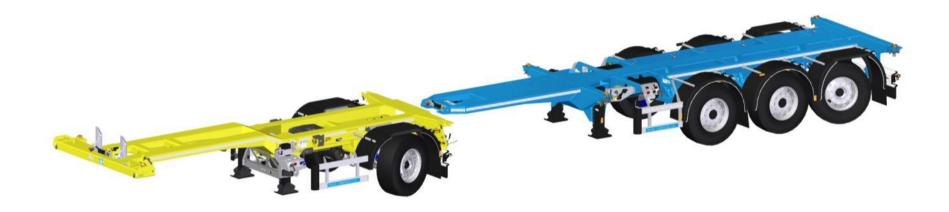

he possibility to be able to anticipate the composition of the manure in real time.
- Nutrients can be added until the correct proportions of nitrogen, phosphate and potassium have been achieved.





## Near Infra-Red will produce cost savings

- NIR can save between € 30 and € 60 per hectare for those farmers who use slurry.
- The difference with manuring with artificial fertiliser is even bigger, at approximately € 140 per hectare.





## **D-TEC container trailers**

- For transport of all types of sea containers
- Lightest multifunctional container chassis in the world (4,6 T)





## **Overview container trailers**







## Product development 2015 40 and 45ft chassis





## 45ft Chassis First trailer for Samskip van Dieren





## Product development 2015 Combitrailer (4 axles)



## The management and staff of D-TEC wish you



Lift up your profit!