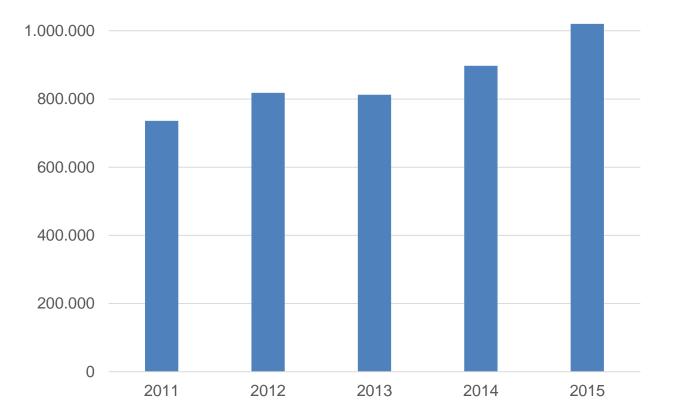

e bericht | <u>Ok</u>        |                                                       |                 |
|                               | 6032        | Vandaag         | 15:46:27        | VM401503     | Track-and-Trace bericht | <u>Ok</u>        |                                                       |                 |
|                               | 0782        | Vandaag         | 15:46:24        | 12033838     | LNV-bericht             | <u>Ok</u>        | 1124814795(VDM)                                       |                 |
|                               | 0610        | Vandaag         | 15:46:18        | 09438297     | Rapport                 | Ontvangen        |                                                       |                 |



## AGR graphics AGR message per year





## Near Infra-Red (NIR)Development

- For the measurement of Nitrogen (N), Phosphorus (P2O5) and Potassium (K2O) levels in manure
- There are currently seven D-TEC long distance transport vehicles with a NIR sensor test unit on the road





# Actual differences in nutrient content

| Manure<br>Type | Nutrient | Average | Stddev. | Min 10%<br>percentile | Max 90%<br>percentile |
|----------------|----------|---------|---------|-----------------------|-----------------------|
| Pig            | Ν        | 6,70    | 1,76    | 4,31                  | 9,05                  |
| Cattle         | Ν        | 3,89    | 0,66    | 3,18                  | 4,66                  |
| Pig            | P2O5     | 3,91    | 1,33    | 2,28                  | 5,52                  |
| Cattle         | P2O