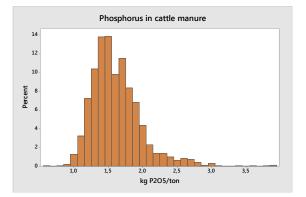

# Actual differences in nutrient content

| Manure<br>Type | Nutrient | Average | Stddev. | Min 10%<br>percentile | Max 90%<br>percentile |
|----------------|----------|---------|---------|-----------------------|-----------------------|
| Pig            | Ν        | 6,70    | 1,76    | 4,31                  | 9,05                  |
| Cattle         | Ν        | 3,89    | 0,66    | 3,18                  | 4,66                  |
| Pig            | P2O5     | 3,91    | 1,33    | 2,28                  | 5,52                  |
| Cattle         | P2O5     | 1,61    | 0,37    | 1,23                  | 2,04                  |