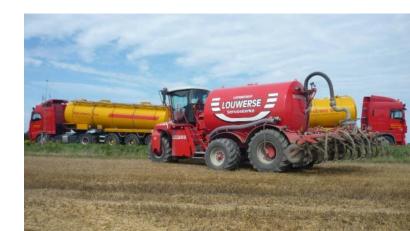

## **D-TEC Tanktrailers**

- Developed in 1987
- For transport of manure, abattoir waste and slurry. More than 25 year experience

÷

## **Tanktrailer for the UK**